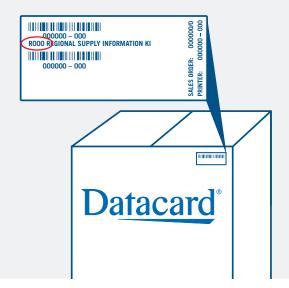

## Determining your SD160 card printer's region code

If you are just getting started, you can find your region code indicated on the printer ID label found on the outside of the printer packaging.

After loading your color ribbon supplies, you can also find your printer's region code on the LCD display screen of the unit (as shown in diagram). You may access this information at any time.