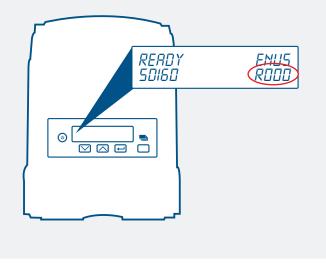

## Determining your SD160 card printer's region code

If you are just getting started, you can find your region code indicated on the printer ID label found on the outside of the printer packaging.

After loading your color ribbon supplies, you can also find your printer's region code on the LCD display screen of the unit (as shown in diagram). You may access this information at any time.