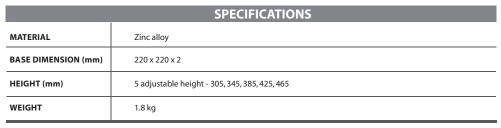

If your Face ID 2 is used for only time and attendance purpose, and not for access control, you may consider this specially designed Face ID 2 Display Stand. With its DIY concept metal structure, it easily installs your FingerTec Face ID 2 model, adjustable to the desired height for ease of face or fingerprint verification. It is portable too, allowing you to place it anywhere on your reception desk or entrance, the best location to record time and attendance of your staff.