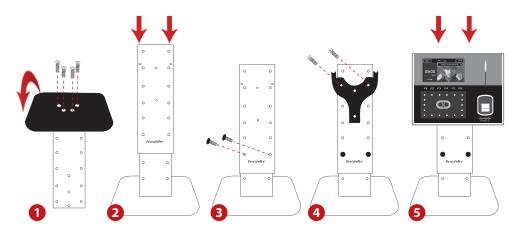

If your Face ID 2 is used for only time and attendance purpose, and not for access control, you may consider this specially designed Face ID 2 Display Stand. With its DIY concept metal structure, it easily installs your FingerTec Face ID 2 model, adjustable to the desired height for ease of face or fingerprint verification. It is portable too, allowing you to place it anywhere on your reception desk or entrance, the best location to record time and attendance of your staff.

\* FingerTec resellers can also use the DIY Display Stand as a Face ID 2 demonstration accessory.

## **INSTALLATION DIAGRAM**