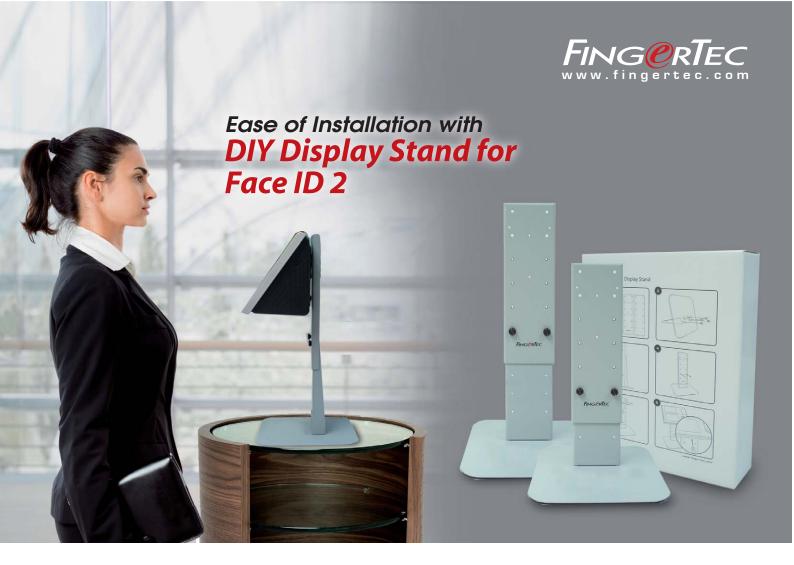

If your Face ID 2 is used for only time and attendance purpose, and not for access control, you may consider this specially designed Face ID 2 Display Stand. With its DIY concept metal structure, it easily installs your FingerTec Face ID 2 model, adjustable to the desired height for ease of face or fingerprint verification. It is portable too, allowing you to place it anywhere on your reception desk or entrance, the best location to record time and attendance of your staff.

\* FingerTec resellers can also use the DIY Display Stand as a Face ID 2 demonstration accessory.