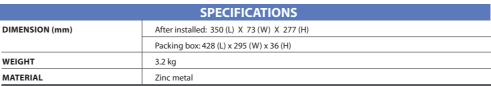

FingerTec DIY Metal Casing for Ingressus continues to deploy the same Do-it-Yourself concept as the general purpose FingerTec DIY Metal Casing, but is now designed to house Ingressus Controller together with its power supply and backup battery to ease installation. The casing is made of Zinc Alloy, embossed with the FINGERTEC logo inception, and comes with a din rail to hold Ingressus Controller. It provides a pleasant looking façade when installed on a wall, or can be concealed above the ceiling. The DIY design makes installation a breeze and also helps to reduce space and absorb impact during transportation.