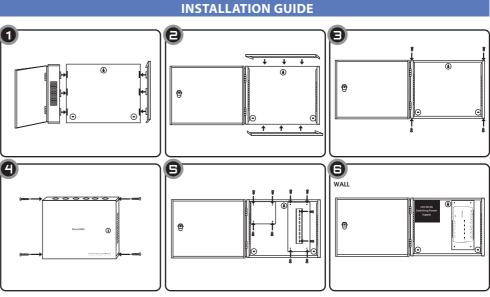

FingerTec DIY Metal Casing for Ingressus continues to deploy the same Do-it-Yourself concept as the general purpose FingerTec DIY Metal Casing, but is now designed to house Ingressus Controller together with its power supply and backup battery to ease installation. The casing is made of Zinc Alloy, embossed with the FINGERTEC logo inception, and comes with a din rail to hold Ingressus Controller. It provides a pleasant looking façade when installed on a wall, or can be concealed above the ceiling. The DIY design makes installation a breeze and also helps to reduce space and absorb impact during transportation.