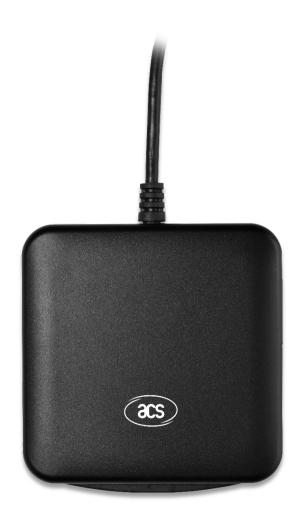

### ACR39U

ACR39U Smart Card Reader is the next-generation high-speed smart card reader that brings together sophisticated technology with the modern design to meet rigorous requirements in various smart card-based applications. It has a faster read/write speed of up to 600 Kbps.

### ACR39T

ACR39T is a smart card reader that supports SIM-sized and micro SIM-sized smart cards. It comes in various casings to fit your special project requirements.