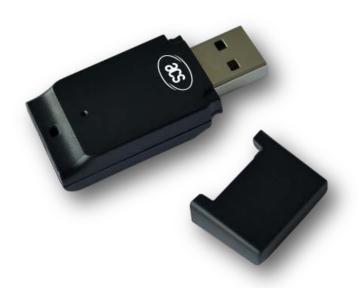

### ACR39T

ACR39T is a smart card reader that supports SIM-sized and micro SIM-sized smart cards. It comes in various casings to fit your special project requirements.