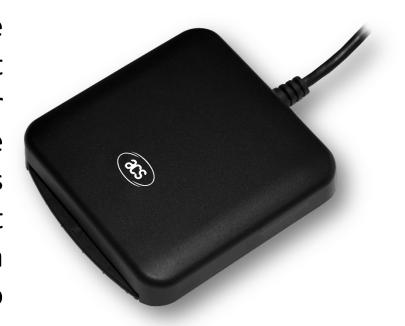

### ACR39U

ACR39U Smart Card Reader is the next-generation high-speed smart card reader that brings together sophisticated technology with the modern design to meet rigorous requirements in various smart card-based applications. It has a faster read/write speed of up to 600 Kbps.